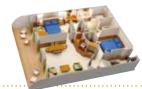

#### DISNEY MAGIC & DISNEY WONDER STATEROOM CATEGORIES

#### STATEROOM CATEGORIES

Disney Cruise Line staterooms are designed especially for families, with innovations that ensure comfort and relaxation for every quest. From an imaginative inside retreat to a spacious and abundantly appointed suite, our soothing accommodations allow everyone to travel in grand style.

#### R CONCIERGE ROYAL SUITE WITH VERANDAH (CATEGORY R)

Two bedrooms (one with queen-size bed; one with two twin beds and two pull-down upper berths), two and a half bathrooms including whirlpool tubs, living room, media library with wall pull-down bed, dining salon, pantry, wet bar and walk-in wardrobes. Sleeps 7 • 1,029ft2, including verandah

#### **CONCIERGE 2-BEDROOM SUITE WITH VERANDAH (CATEGORY S)**

Two bedrooms (one with queen-size bed, one with two twin beds and two pull-down upper berths), whirlpool tub, living area with convertible sofa, walk-in wardrobes, wet bar, DVD player, two and a half bathrooms. Sleeps 7 • 945ft2, including verandah

#### CONCIERGE 1-BEDROOM SUITE WITH VERANDAH (CATEGORY T)

Queen-size bed, wall pull-down bed (in most), living area with double convertible sofa, walkin wardrobes, wet bar, DVD player, two bathrooms. Sleeps 4–5 • 614ft2, including verandah