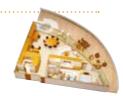

#### R CONCIERGE ROYAL SUITE WITH VERANDAH (CATEGORY R)

Two bedrooms (one with queen-size bed; one with two twin beds and two pull-down upper berths), two and a half bathrooms including whirlpool tubs, living room, media library with wall pull-down bed, dining salon, pantry, wet bar and walk-in wardrobes. Sleeps 7 • 1,029ft2, including verandah

#### **CONCIERGE 2-BEDROOM SUITE WITH VERANDAH (CATEGORY S)**

Two bedrooms (one with queen-size bed, one with two twin beds and two pull-down upper berths), whirlpool tub, living area with convertible sofa, walk-in wardrobes, wet bar, DVD player, two and a half bathrooms. Sleeps 7 • 945ft2, including verandah