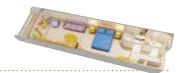

#### CONCIERGE FAMILY OCEANVIEW STATEROOM WITH VERANDAH‡ (CATEGORY V)

Queen-size bed, single convertible sofa, pull-down upper berth (in most), privacy divider, split bath. Sleeps 5 • 304ft2, including verandah

#### DELUXE FAMILY OCEANVIEW STATEROOM WITH VERANDAH (CATEGORY 4)

Queen-size bed, single convertible sofa, pull-down upper berth (in most), privacy divider, split bath. Sleeps 5 • 304ft2, including verandah

#### **DELUXE OCEANVIEW STATEROOM WITH VERANDAH** (CATEGORIES 5 & 6)

Queen-size bed, single convertible sofa, pull-down upper berth (in some), privacy

divider, split bath. Sleeps 3-4 • 268ft2, including verandah 6A

#### DELUXE OCEANVIEW STATEROOM WITH NAVIGATOR'S VERANDAH (CATEGORY 7)

Queen-size bed, single convertible sofa, privacy divider, split bath, enclosed private verandah with limited views. Sleeps 3 • 268ft2, including verandah