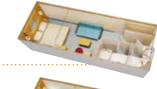

### SOME OF THE MOST SPACIOUS STATEROOMS AT SEA, DESIGNED WITH FAMILIES IN MIND

Disney Cruise Line staterooms are among the first in the industry to be tailored especially for families, pioneering innovative comforts and modern features you won't find with any other cruise line. With accommodation ranging from cosy private staterooms to grand and richly appointed suites, from rooms with added space to rooms with sweeping views, there's a stateroom to fit your need for fun and comfort.

- Our staterooms are designed with families in mind—almost all offer a split bathroom with separate sinks and a bathtub, meaning you can get ready at the same time, and enjoy a relaxing bath at the end of the day.
- Choose from four different styles of stateroom: Inside, Oceanview, Verandah and Suite. And select between Standard and Deluxe sizes to meet all your family's needs. You can also request connecting or side-by-side staterooms.
- All stateroom sizes offer comfort for at least three people, with most Deluxe Family Staterooms with verandahs perfect for up to five!
- Kids will love our Magical Portholes onboard Disney Dream and Disney Fantasy—these 'virtual windows' offer real-time views outside the ship and can be found in our inside staterooms—meaning every stateroom is a room with a view.
- Superior attention to detail for every family member from vintage decorative finishing touches to the playful 'towelgami' that both kids and adults will love.
- What's more, the quality care and attention from both our staff and crew will make you feel right at home, and you can rest assured it's all included in the price of your cruise!