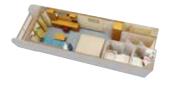

#### CONCIERGE FAMILY OCEANVIEW STATEROOM WITH VERANDAH‡ (CATEGORY V)

Queen-size bed, single convertible sofa, pull-down upper berth (in most), privacy divider, split bath. Sleeps 5 • 304ft2, including verandah

#### DELUXE FAMILY OCEANVIEW STATEROOM WITH VERANDAH (CATEGORY 4)

Queen-size bed, single convertible sofa, pull-down upper berth (in most), privacy divider, split bath. Sleeps 5 • 304ft2, including verandah

#### **DELUXE OCEANVIEW STATEROOM WITH VERANDAH** (CATEGORIES 5 & 6)

Queen-size bed, single convertible sofa, pull-down upper berth (in some), privacy

divider, split bath. Sleeps 3-4 • 268ft2, including verandah 6A