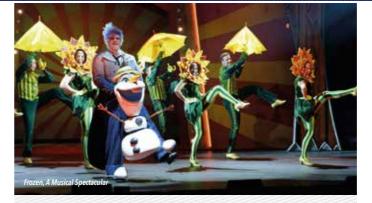

FROZEN. A MUSICAL SPECTACULAR ON DISNEY WONDER From enchanting sets, show-stopping songs, amazing special effects and plenty of surprises, Frozen, A Musical Spectacular onboard Disney Wonder will delight the whole family.

#### FREEZING THE NIGHT AWAY DECK PARTY

On selected summer sailings, delight in upbeat dancing and Frozen song favorites with Anna, Elsa and Kristoff onboard Disney Wonder and Disney Magic.

Travel to Rapunzel's fairytale world as the animated characters come to life on stage. Sing along with favorite tunes from the film and delight in brand-new songs created just for the show!