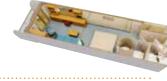

#### R CONCIERGE ROYAL SUITE WITH VERANDAH (CATEGORY R)

Two bedrooms (one with queen-size bed; one with two twin beds and two pull-down upper berths), two and a half bathrooms including whirlpool tubs, living room, media library with wall pull-down bed, dining salon, pantry, wet bar and walk-in wardrobes. Sleeps 7 • 1,029ft2, including verandah

#### **CONCIERGE 2-BEDROOM SUITE WITH VERANDAH (CATEGORY S)**

Two bedrooms (one with queen-size bed, one with two twin beds and two pull-down upper berths), whirlpool tub, living area with convertible sofa, walk-in wardrobes, wet bar, DVD player, two and a half bathrooms. Sleeps 7 • 945ft2, including verandah

#### CONCIERGE 1-BEDROOM SUITE WITH VERANDAH (CATEGORY T)

Queen-size bed, wall pull-down bed (in most), living area with double convertible sofa, walkin wardrobes, wet bar, DVD player, two bathrooms. Sleeps 4–5 • 614ft2, including verandah