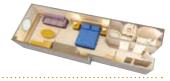

#### DELUXE OCEANVIEW STATEROOM (CATEGORY 9)

Queen-size bed, single convertible sofa, pull-down upper berth (in some), privacy divider, split bath. Sleeps 3-4 • 214ft2

#### **DELUXE INSIDE STATEROOM** (CATEGORY 10)

Queen-size bed, single convertible sofa, pull-down upper berth (in some), privacy divider, split bath. Sleeps 4 • 214ft2