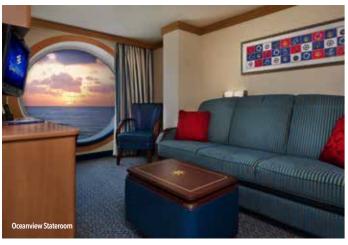

### SOME OF THE MOST SPACIOUS STATEROOMS AT SEA, DESIGNED WITH FAMILIES IN MIND

Disney Cruise Line staterooms are among the first in the industry to be tailored especially for families, pioneering innovative comforts and modern features you won't find with any other cruise line. With accommodation ranging from cosy private staterooms to grand and richly appointed suites, from rooms with added space to rooms with sweeping views, there's a stateroom to fit your need for fun and comfort.

- Our staterooms are designed with families in mind—almost all offer a split bathroom with separate sinks and a bathtub, meaning you can get ready at the same time, and enjoy a relaxing bath at the end of the day.
- Choose from four different styles of stateroom: Inside, Oceanview, Verandah and Suite. And select between Standard and Deluxe sizes to meet all your family's needs. You can also request connecting or side-by-side staterooms.
- All stateroom sizes offer comfort for at least three people, with most Deluxe Family Staterooms with verandahs perfect for up to five!
- Kids will love our Magical Portholes onboard Disney Dream and Disney Fantasy—these 'virtual windows' offer real-time views outside the ship and can be found in our inside staterooms—meaning every stateroom is a room with a view.
- Superior attention to detail for every family member from vintage decorative finishing touches to the playful 'towelgami' that both kids and adults will love.
- What's more, the quality care and attention from both our staff and crew will make you feel right at home, and you can rest assured it's all included in the price of your cruise!