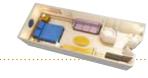

#### STANDARD INSIDE STATEROOM (CATEGORY 11)

11B Queen-size bed, single convertible sofa, pull-down upper berth (in some), privacy divider,

bath. Sleeps 3-4 • 184ft2

9D

Exact facilities described may vary slightly depending on stateroom location. Stateroom Categories subject to change. ‡Effective October 2017, will change to Concierge Stateroom Category V.