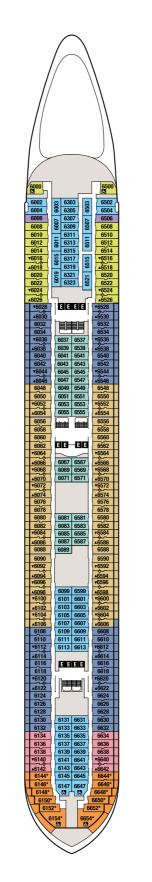

### DECK PLANS DISNEY MAGIC & DISNEY WONDER

## DECK PLANS DISNEY MAGIC & DISNEY WONDER

Ships' Registry: The Bahamas. Home port: Port Canaveral

Deck 11