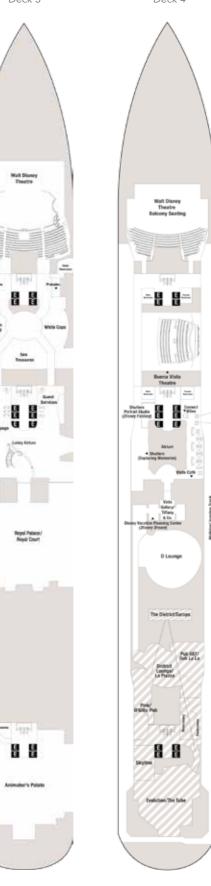

### DECK PLANS DISNEY MAGIC & DISNEY WONDER

## DECK PLANS DISNEY MAGIC & DISNEY WONDER

Ships' Registry: The Bahamas. Home port: Port Canaveral

Deck 11

#### **DECK PLANS** DISNEY DREAM & DISNEY FANTASY

### DECK PLANS DISNEY DREAM & DISNEY FANTASY

# DECK PLANS DISNEY DREAM & DISNEY FANTASY