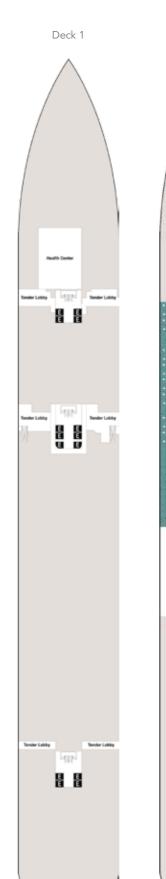

### DECK PLANS DISNEY MAGIC & DISNEY WONDER

## DECK PLANS DISNEY MAGIC & DISNEY WONDER

Ships' Registry: The Bahamas. Home port: Port Canaveral

Deck 11

#### **DECK PLANS** DISNEY DREAM & DISNEY FANTASY

### DECK PLANS DISNEY DREAM & DISNEY FANTASY

# DECK PLANS DISNEY DREAM & DISNEY FANTASY