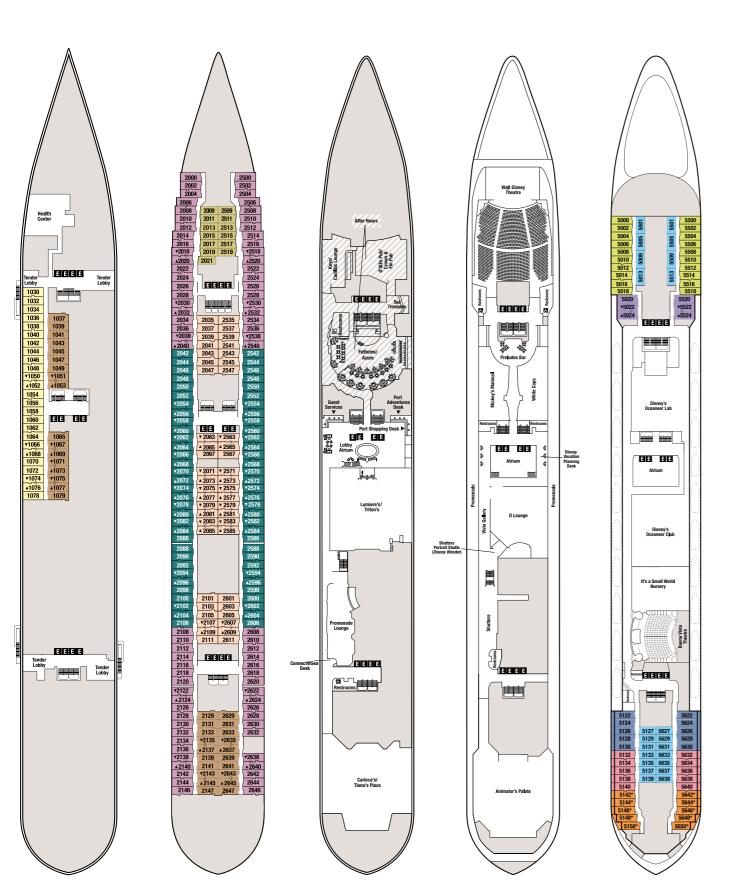

### DECK PLANS DISNEY MAGIC & DISNEY WONDER

## DECK PLANS DISNEY MAGIC & DISNEY WONDER

Ships' Registry: The Bahamas. Home port: Port Canaveral

Deck 11