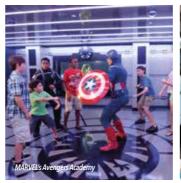

#### FOR YOUNGER SAILORS

In our state-of-the art kids' clubs, *Disney's Oceaneer Club* and *Disney's Oceaneer Lab* (ages 3–12), kids can enjoy:

- a galactic adventure to a far away galaxy at *Star Wars*™: *Millennium Falcon* onboard *Disney Dream* and *Disney Fantasy*
- a fun-packed, interactive adventure in MARVEL's Avengers Academy onboard Disney Magic and MARVEL's Super Hero Academy onboard Disney Wonder
- the colourful world of Andy's Room from Disney-Pixar's Toy Story
- dressing up in Pixie Hollow while enjoying games and storytelling at Tinker Bell's interactive teapot house
- whimsical play areas in It's a Small World Nursery<sup>†</sup> where children under three years are supervised by Disney Youth Co-ordinators