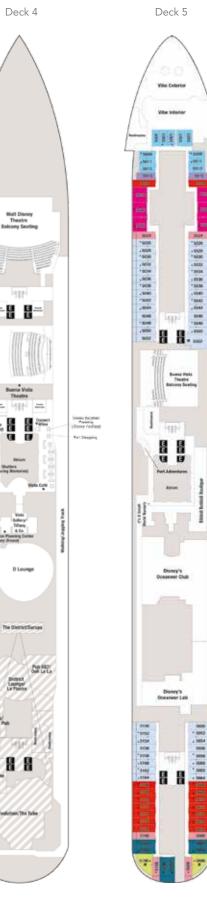

Accessible Staterooms
Accessible only on Disney Wonder

\* Solid White Wall Verandah

Connecting Staterooms

Deck 10

**6** 

AquaDunk Entrance (Disney Magic)

Elevator

### DECK PLANS DISNEY MAGIC & DISNEY WONDER

## DECK PLANS DISNEY MAGIC & DISNEY WONDER

Ships' Registry: The Bahamas. Home port: Port Canaveral

Deck 11