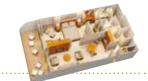

#### DISNEY DREAM & DISNEY FANTASY STATEROOM CATEGORIES

#### STATEROOM CATEGORIES

Disney Cruise Line staterooms are designed especially for families, with innovations that ensure comfort and relaxation for every guest. From an imaginative inside retreat to a spacious and abundantly appointed suite, our soothing accommodation allows everyone to travel in grand style.

#### CONCIERGE ROYAL SUITE WITH VERANDAH (CATEGORY R)

One master bedroom with queen-size bed, one wall pull-down double bed, and one wall pulldown single bed in living room, two bathrooms, rain shower, whirlpool tub, living room, dining salon, pantry, wet bar, walk-in wardrobes. Sleeps 5 • 1,781ft2, including verandah

#### CONCIERGE 1-BEDROOM SUITE WITH VERANDAH (CATEGORY T)

One bedroom with queen-size bed, living area with double convertible sofa, one wall single pull-down bed in living room, walk-in wardrobes, whirlpool tub, wet bar, two bathrooms with rain shower. Sleeps 5 • 622ft2, including verandah