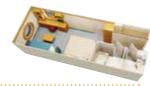

#### **DELUXE INSIDE STATEROOM** (CATEGORY 10)

Queen-size bed, single convertible sofa, pull-down upper berth (in some), privacy divider, split bath. Sleeps 4 • 214ft2

#### STANDARD INSIDE STATEROOM (CATEGORY 11)

11B Queen-size bed, single convertible sofa, pull-down upper berth (in some), privacy divider,

bath. Sleeps 3-4 • 184ft2

9D

Exact facilities described may vary slightly depending on stateroom location. Stateroom Categories subject to change. ‡Effective October 2017, will change to Concierge Stateroom Category V.