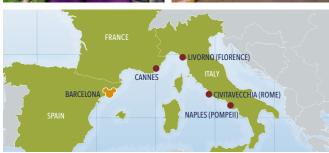

#### MESMERISING MEDITERRANEAN

The sun-soaked Med is a delight in every direction. And for 2018 **Disney Magic** returns to this enchanting corner of the world, with new itineraries and ports of call. From lively Barcelona, with its iconic Gaudi architecture to Cannes on the seriously-stylish French Riviera—all your favourite destinations await. And what better way to explore them than on the equally-mesmerising **Disney Magic**.

#### 5-NIGHT **MEDITERRANEAN**

Disney Magic from Barcelona, Spain and visiting:

- Cannes, France
- Livorno, (Florence/Pisa), Italy
- Civitavecchia, (Rome), Italy
- Includes one magical day at sea

**2018** sail date: 17 Jul

#### 7-NIGHT **MEDITERRANEAN**

Disney Magic from Barcelona, Spain and visiting:

- Naples, (Pompeii), Italy
- Civitavecchia, (Rome), Italy
- Livorno, (Florence/Pisa), Italy
- Cannes, France
- Includes two magical days at sea