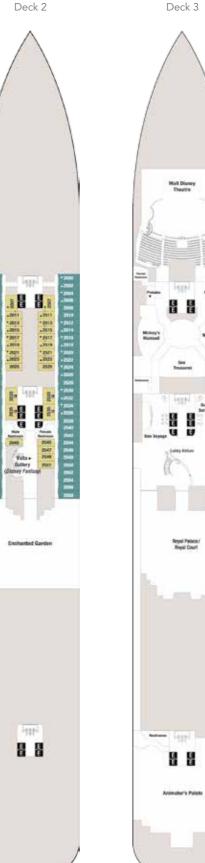

### DECK PLANS DISNEY MAGIC & DISNEY WONDER

## DECK PLANS DISNEY MAGIC & DISNEY WONDER

Ships' Registry: The Bahamas. Home port: Port Canaveral

Deck 11

#### **DECK PLANS** DISNEY DREAM & DISNEY FANTASY

### DECK PLANS DISNEY DREAM & DISNEY FANTASY

# DECK PLANS DISNEY DREAM & DISNEY FANTASY