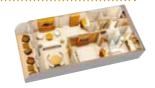

#### CONCIERGE 1-BEDROOM SUITE WITH VERANDAH (CATEGORY T)

Queen-size bed, wall pull-down bed (in most), living area with double convertible sofa, walkin wardrobes, wet bar, DVD player, two bathrooms. Sleeps 4–5 • 614ft2, including verandah

#### CONCIERGE FAMILY OCEANVIEW STATEROOM WITH VERANDAH‡ (CATEGORY V)

Queen-size bed, single convertible sofa, pull-down upper berth (in most), privacy divider, split bath. Sleeps 5 • 304ft2, including verandah

#### DELUXE FAMILY OCEANVIEW STATEROOM WITH VERANDAH (CATEGORY 4)

Queen-size bed, single convertible sofa, pull-down upper berth (in most), privacy divider, split bath. Sleeps 5 • 304ft2, including verandah