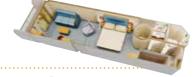

#### **DELUXE OCEANVIEW STATEROOM WITH VERANDAH** (CATEGORIES 5 & 6)

Queen-size bed, single convertible sofa, pull-down upper berth (in some), privacy

divider, split bath. Sleeps 3-4 • 268ft2, including verandah 6A

#### DELUXE OCEANVIEW STATEROOM WITH NAVIGATOR'S VERANDAH (CATEGORY 7)

Queen-size bed, single convertible sofa, privacy divider, split bath, enclosed private verandah with limited views. Sleeps 3 • 268ft2, including verandah

#### DELUXE OCEANVIEW STATEROOM (CATEGORY 9)

Queen-size bed, single convertible sofa, pull-down upper berth (in some), privacy divider, split bath. Sleeps 3-4 • 214ft2

#### **DELUXE INSIDE STATEROOM** (CATEGORY 10)

Queen-size bed, single convertible sofa, pull-down upper berth (in some), privacy divider, split bath. Sleeps 4 • 214ft2

#### STANDARD INSIDE STATEROOM (CATEGORY 11)

11B Queen-size bed, single convertible sofa, pull-down upper berth (in some), privacy divider,

bath. Sleeps 3-4 • 184ft2

9D

Exact facilities described may vary slightly depending on stateroom location. Stateroom Categories subject to change. ‡Effective October 2017, will change to Concierge Stateroom Category V.