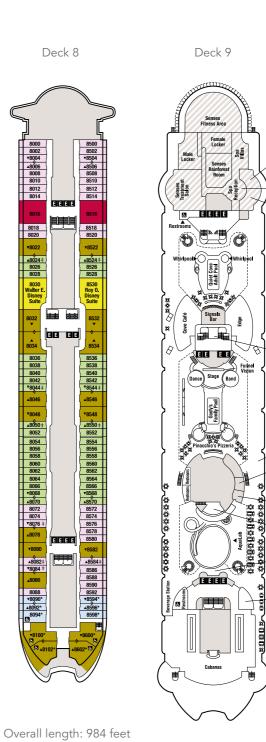

### DECK PLANS DISNEY MAGIC & DISNEY WONDER

## DECK PLANS DISNEY MAGIC & DISNEY WONDER

Ships' Registry: The Bahamas. Home port: Port Canaveral

Deck 11