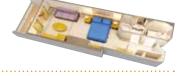

#### CONCIERGE FAMILY OCEANVIEW STATEROOM WITH VERANDAH‡ (CATEGORY V)

Queen-size bed, single convertible sofa, pull-down upper berth (in most), privacy divider, split bath. Sleeps 5 • 304ft2, including verandah

#### DELUXE FAMILY OCEANVIEW STATEROOM WITH VERANDAH (CATEGORY 4)

Queen-size bed, single convertible sofa, pull-down upper berth (in most), privacy divider, split bath. Sleeps 5 • 304ft2, including verandah