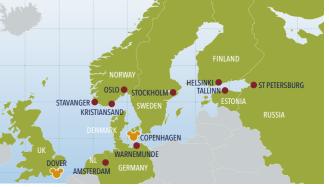

#### NORTHERN EUROPE

Glittering imperial cities and breathtaking natural beauty, fascinating history and cool modern design—uncover a region of striking contrast, from the vibrant cities of Northern Europe to the majestic Norwegian Fjords. Discover every magical corner of this enchanting part of the world with our new itineraries, departing from Dover.

#### 11-NIGHT NORTHERN EUROPE

Disney Magic from
Dover, UK and visiting:

- Amsterdam, Netherlands
- Warnemunde, Germany
- Stockholm, Sweden
- Helsinki, Finland
- St Petersburg, Russia (overnight)
- Tallinn, Estonia
- Copenhagen, Denmark
- Includes three magical days at sea

#### 7-NIGHT NORWEGIAN FJORDS

Disney Magic from Dover, UK and visiting:

- Copenhagen, Denmark
- Oslo, Norway
- Kristiansand, Norway
- Stavanger, Norway

CRUISE PRICES FROM

Inside Stateroom

Oceanview Stateroom