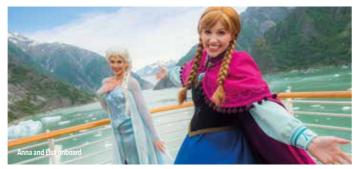

#### FREEZING THE NIGHT AWAY DECK PARTY

On selected summer sailings, delight in upbeat dancing and Frozen song favorites with Anna, Elsa and Kristoff onboard Disney Wonder and Disney Magic.

Travel to Rapunzel's fairytale world as the animated characters come to life on stage. Sing along with favorite tunes from the film and delight in brand-new songs created just for the show!