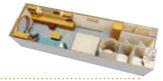

#### DELUXE OCEANVIEW STATEROOM WITH NAVIGATOR'S VERANDAH (CATEGORY 7)

Queen-size bed, single convertible sofa, privacy divider, split bath, enclosed private verandah with limited views. Sleeps 3 • 268ft2, including verandah

#### DELUXE OCEANVIEW STATEROOM (CATEGORY 9)

Queen-size bed, single convertible sofa, pull-down upper berth (in some), privacy divider, split bath. Sleeps 3-4 • 214ft2