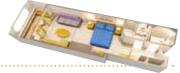

#### **DELUXE OCEANVIEW STATEROOM WITH VERANDAH** (CATEGORIES 5 & 6)

Queen-size bed, single convertible sofa, pull-down upper berth (in some), privacy

divider, split bath. Sleeps 3-4 • 268ft2, including verandah 6A