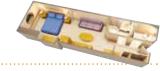

#### STANDARD INSIDE STATEROOM (CATEGORY 11)

11B Queen-size bed, single convertible sofa, pull-down upper berth (in some), privacy divider,

bath. Sleeps 3-4 • 184ft2

9D

Exact facilities described may vary slightly depending on stateroom location. Stateroom Categories subject to change. ‡Effective October 2017, will change to Concierge Stateroom Category V.