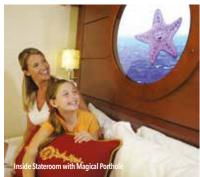

- Our staterooms are designed with families in mind—almost all offer a split bathroom with separate sinks and a bathtub, meaning you can get ready at the same time, and enjoy a relaxing bath at the end of the day.
- Choose from four different styles of stateroom: Inside, Oceanview, Verandah and Suite. And select between Standard and Deluxe sizes to meet all your family's needs. You can also request connecting or side-by-side staterooms.
- All stateroom sizes offer comfort for at least three people, with most Deluxe Family Staterooms with verandahs perfect for up to five!
- Kids will love our Magical Portholes onboard Disney Dream and Disney Fantasy—these 'virtual windows' offer real-time views outside the ship and can be found in our inside staterooms—meaning every stateroom is a room with a view.
- Superior attention to detail for every family member from vintage decorative finishing touches to the playful 'towelgami' that both kids and adults will love.
- What's more, the quality care and attention from both our staff and crew will make you feel right at home, and you can rest assured it's all included in the price of your cruise!