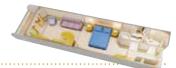

#### CONCIERGE FAMILY OCEANVIEW STATEROOM WITH VERANDAH (CATEGORY V)

Queen-size bed, double convertible sofa, upper berth pull-down bed, full bath with round tub and shower plus half bath. Sleeps 5 • 306ft2, including verandah

#### DELUXE FAMILY OCEANVIEW STATEROOM WITH VERANDAH (CATEGORY 4)

Queen-size bed, single convertible sofa, wall pull-down bed (in most) and upper berth pull-down bed (in some), split bath with round tub (in most) and shower. Sleeps 4–5 • 299ft2, including verandah

#### DELUXE OCEANVIEW STATEROOM WITH VERANDAH (CATEGORIES 5, 6 & 7)

Queen-size bed, single convertible sofa, upper berth pull-down bed (if sleeping four), split bath with tub and shower. Category 7 has Navigator's verandah. Sleeps 3-4 • 246ft2, including verandah

#### **DELUXE FAMILY OCEANVIEW STATEROOM (CATEGORY 8)**

Queen-size bed, single convertible sofa, wall pull-down bed (in most) or upper berth pulldown bed (in some), split bath with round tub and shower (in some). Sleeps  $3-5 \cdot 241 \text{ft2}$ 